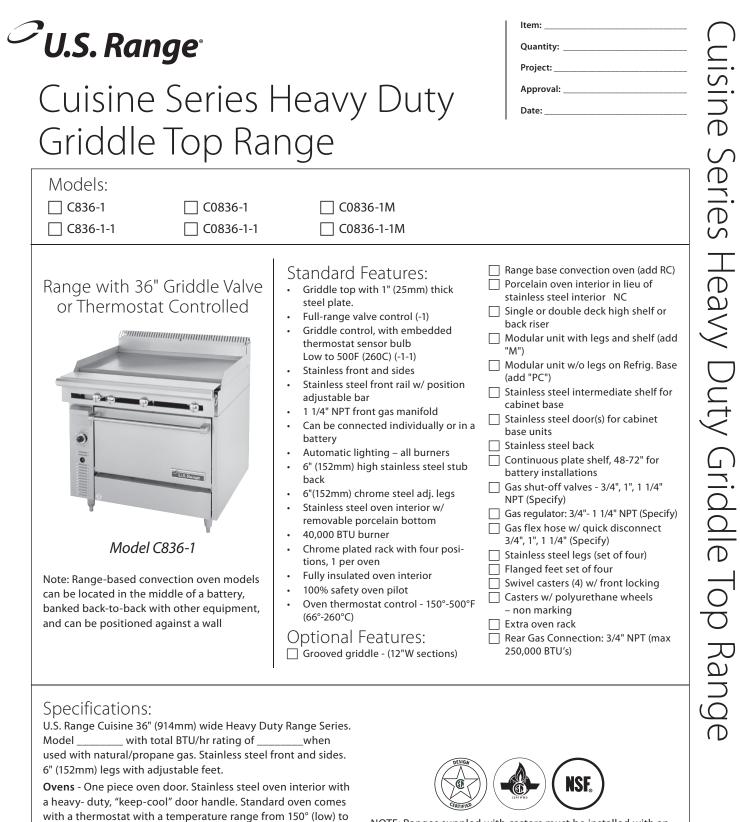

500°F (66°-260°C). One chrome plated oven rack for standard

**Griddle Tops** - 1" (25mm) thick steel plate griddle with 3" (76mm) wide grease trough. Burners rated 30,000 BTU/hr each.

ovens and three for convection ovens.

One burner per 12" (305mm) section.

Enodis UK LTD Swallowfield Way, Hayes, Middlesex UB3 1DQ ENGLAND Telephone: 081-561-0433 Fax: 081-848-0041